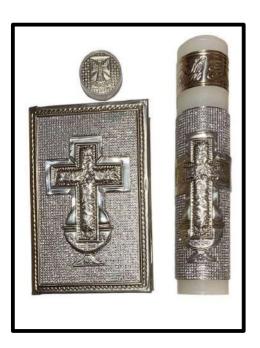

Wholesale prices
Home delivery

Payment methods

Contact WhatsApp

Interest-Free Financing

**Aluminum** 

Leather (P)

Bright (B)

First Communion Set (Spanish)
(Latin American Bible, Candle y Rosary)
Aluminum \$26.00 USD
Leather \$30.00 USD
Bright \$34.00 USD

Latin American Bible (Spanish)
Aluminum \$20.00 USD
Leather \$22.00 USD
Bright \$24.00 USD

Candle (Spanish)
Aluminum \$8.00 USD
Leather \$10.00 USD
Bright \$12.00 USD