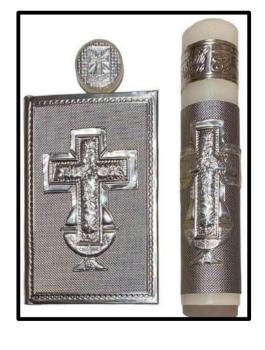

Wholesale prices
Home delivery

Payment methods

Contact WhatsApp

Interest-Free Financing

**Aluminum** 

Leather (P)

Bright (B)

First Communion Set (Spanish)
(Latin American Bible, Candle y Rosary)
Aluminum \$26.00 USD
Leather \$30.00 USD
Bright \$34.00 USD

Latin American Bible (Spanish)
Aluminum \$20.00 USD
Leather \$22.00 USD
Bright \$24.00 USD

Candle (Spanish)
Aluminum \$8.00 USD
Leather \$10.00 USD
Bright \$12.00 USD