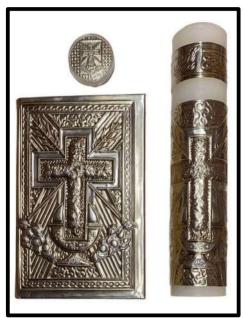

Wholesale prices
Home delivery

Payment methods

Contact WhatsApp

Interest-Free Financing

**Aluminum** 

Leather (P)

Bright (B)

First Communion Set (Spanish)
(Latin American Bible, Candle y Rosary)
Aluminum \$26.00 USD
Leather \$30.00 USD
Bright \$34.00 USD

Latin American Bible (Spanish)
Aluminum \$20.00 USD
Leather \$22.00 USD
Bright \$24.00 USD

Candle (Spanish)
Aluminum \$8.00 USD
Leather \$10.00 USD
Bright \$12.00 USD