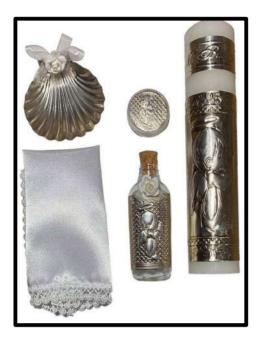

# Baptism Set (Spanish) (Candle, Rosary, Bottle, Shell and Fabric) Aluminum \$14.00 USD Leather \$16.00 USD Bright \$18.00 USD

Candle (Spanish) Aluminum \$8.00 USD Leather \$10.00 USD Bright \$12.00 USD