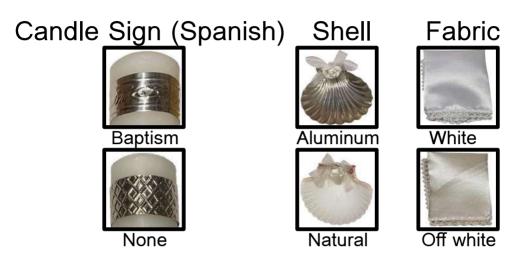

### Aluminum

### Bright (B)

Any model is made in: Aluminum, Leather or Bright

If you are interested in any other model or product, you can review the other catalogs: Communion, Confirmation, 15 Years and Wedding