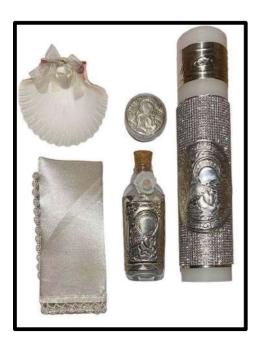

# Baptism Set (Spanish) (Candle, Rosary, Bottle, Shell and Fabric) Aluminum \$14.00 USD Leather \$16.00 USD Bright \$18.00 USD

Candle (Spanish) Aluminum \$8.00 USD Leather \$10.00 USD Bright \$12.00 USD

#### Model 054 – B