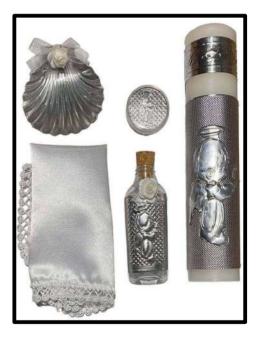

Wholesale prices Home delivery



Payment methods







Leather (P)



### Aluminum



### Bright (B)



# Baptism Set (Spanish) (Candle, Rosary, Bottle, Shell and Fabric) Aluminum \$14.00 USD Leather \$16.00 USD Bright \$18.00 USD

Candle (Spanish) Aluminum \$8.00 USD Leather \$10.00 USD Bright \$12.00 USD





Any model is made in: Aluminum, Leather or Bright

If you are interested in any other model or product, you can review the other catalogs: Communion, Confirmation, 15 Years and Wedding

#### Website Qukis de Guadalajara





#### Model 054 - P



Model 054



#### Model 054 – B





#### Model 055 - P



Model 055



#### Model 055 – B





### Model 118 – P



Model 118



#### Model 118 – B





#### Model 119 - P



Model 119



#### Model 119 – B





#### Model 013 - P



Model 013



#### Model 013 – B





Model 174 – P



Model 174



#### Model 174 – B





### Model 007 - P



Model 007



#### Model 007 – B





#### Model 094 - P



Model 094



#### Model 094 - B





#### Model 029



#### Model 029 - B





#### Model 030



Model 030 - B





#### Model 003 - P



Model 003 – B





#### Model 093 - P



Model 093 – B





#### Model 158 - P



Model 158 – B





#### Model 199 - P



Model 199 – B