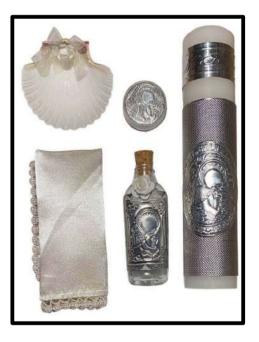

# Baptism Set (Spanish) (Candle, Rosary, Bottle, Shell and Fabric) Aluminum \$14.00 USD Leather \$16.00 USD Bright \$18.00 USD

Candle (Spanish) Aluminum \$8.00 USD Leather \$10.00 USD Bright \$12.00 USD