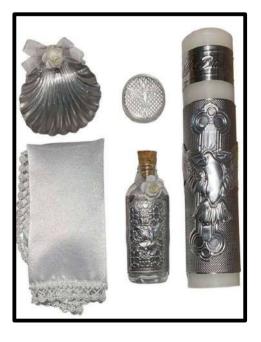

# Baptism Set (Spanish) (Candle, Rosary, Bottle, Shell and Fabric) Aluminum \$14.00 USD Leather \$16.00 USD Bright \$18.00 USD

Candle (Spanish) Aluminum \$8.00 USD Leather \$10.00 USD Bright \$12.00 USD