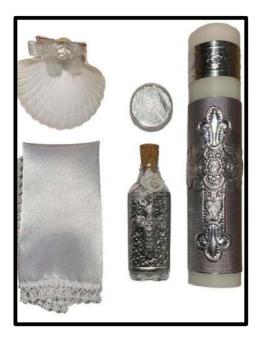

l is made in: Aluminum, Leather or Bright

If you are interested in any other model or product, you can review the other catalogs: Communion, Confirmation, 15 Years and Wedding

#### Website Qukis de Guadalajara





#### Model 054 - P



Model 054



#### Model 054 – B





#### Model 055 - P



Model 055



#### Model 055 – B





### Model 118 – P



Model 118



#### Model 118 – B





#### Model 119 - P



Model 119



#### Model 119 – B





#### Model 013 - P



Model 013



#### Model 013 – B





Model 174 – P



Model 174



#### Model 174 – B





### Model 007 - P



Model 007



#### Model 007 – B





#### Model 094 - P



Model 094



#### Model 094 - B





#### Model 029



#### Model 029 - B





#### Model 030



Model 030 - B





#### Model 003 - P



Model 003 – B





#### Model 093 - P



Model 093 – B





#### Model 158 - P



Model 158 – B





#### Model 199 - P



Model 199 – B