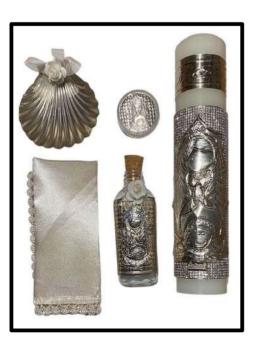

\$18.00 USD

Candle (Spanish) Aluminum \$8.00 USD Leather \$10.00 USD Bright \$12.00 USD





Any model is made in: Aluminum, Leather or Bright

If you are interested in any other model or product, you can review the other catalogs: Communion, Confirmation, 15 Years and Wedding

#### Website Qukis de Guadalajara





#### Model 054 - P



Model 054



#### Model 054 – B





#### Model 055 - P



Model 055



#### Model 055 – B





### Model 118 – P



Model 118



#### Model 118 – B





#### Model 119 - P



Model 119



#### Model 119 – B





#### Model 013 - P



Model 013



#### Model 013 – B





Model 174 – P



Model 174



#### Model 174 – B





### Model 007 - P



Model 007



#### Model 007 – B





#### Model 094 - P



Model 094



#### Model 094 - B





#### Model 029



#### Model 029 - B





#### Model 030



Model 030 - B





#### Model 003 - P



Model 003 – B





#### Model 093 - P



Model 093 – B





#### Model 158 - P



Model 158 – B





#### Model 199 - P



Model 199 – B