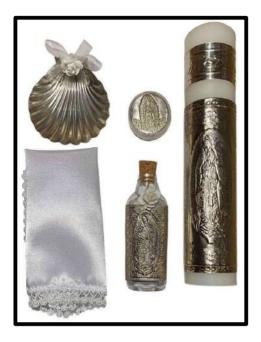

### Bright (B)



# Baptism Set (Spanish) (Candle, Rosary, Bottle, Shell and Fabric) Aluminum \$14.00 USD Leather \$16.00 USD Bright \$18.00 USD

Candle (Spanish) Aluminum \$8.00 USD Leather \$10.00 USD Bright \$12.00 USD





Any model is made in: Aluminum, Leather or Bright

If you are interested in any other model or product, you can review the other catalogs: Communion, Confirmation, 15 Years and Wedding

#### Website Qukis de Guadalajara





#### Model 054 - P



Model 054



#### Model 054 – B





#### Model 055 - P



Model 055



#### Model 055 – B





### Model 118 – P



Model 118



#### Model 118 – B





#### Model 119 - P



Model 119



#### Model 119 – B





#### Model 013 - P



Model 013



#### Model 013 – B





Model 174 – P



Model 174



#### Model 174 – B





### Model 007 - P



Model 007



#### Model 007 – B





#### Model 094 - P



Model 094



#### Model 094 - B





#### Model 029



#### Model 029 - B





#### Model 030



Model 030 - B





#### Model 003 - P



Model 003 – B





#### Model 093 - P



Model 093 – B





#### Model 158 - P



Model 158 – B





#### Model 199 - P



Model 199 – B