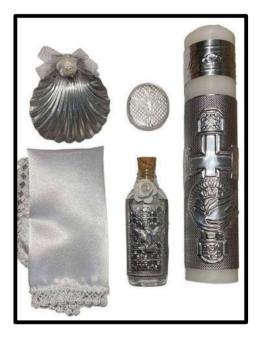

er (P)



### Aluminum



### Bright (B)



# Baptism Set (Spanish) (Candle, Rosary, Bottle, Shell and Fabric) Aluminum \$14.00 USD Leather \$16.00 USD Bright \$18.00 USD

Candle (Spanish) Aluminum \$8.00 USD Leather \$10.00 USD Bright \$12.00 USD





Any model is made in: Aluminum, Leather or Bright

If you are interested in any other model or product, you can review the other catalogs: Communion, Confirmation, 15 Years and Wedding

#### Website Qukis de Guadalajara





#### Model 054 - P



Model 054



#### Model 054 – B





#### Model 055 - P



Model 055



#### Model 055 – B





### Model 118 – P



Model 118



#### Model 118 – B





#### Model 119 - P



Model 119



#### Model 119 – B





#### Model 013 - P



Model 013



#### Model 013 – B





Model 174 – P



Model 174



#### Model 174 – B





### Model 007 - P



Model 007



#### Model 007 – B





#### Model 094 - P



Model 094



#### Model 094 - B





#### Model 029



#### Model 029 - B





#### Model 030



Model 030 - B





#### Model 003 - P



Model 003 – B





#### Model 093 - P



Model 093 – B





#### Model 158 - P



Model 158 – B





#### Model 199 - P



Model 199 – B