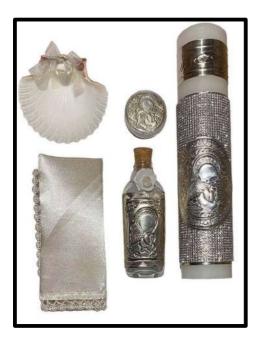

# Baptism Set (Spanish) (Candle, Rosary, Bottle, Shell and Fabric) Aluminum \$14.00 USD Leather \$16.00 USD Bright \$18.00 USD

Candle (Spanish) Aluminum \$8.00 USD Leather \$10.00 USD Bright \$12.00 USD