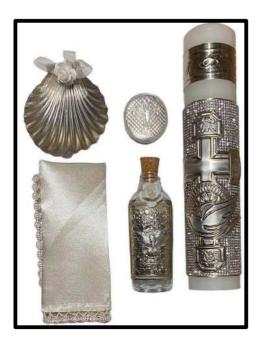

Leather (P)



### Aluminum



### Bright (B)



# Baptism Set (Spanish) (Candle, Rosary, Bottle, Shell and Fabric) Aluminum \$14.00 USD Leather \$16.00 USD Bright \$18.00 USD

Candle (Spanish) Aluminum \$8.00 USD Leather \$10.00 USD Bright \$12.00 USD





Any model is made in: Aluminum, Leather or Bright

If you are interested in any other model or product, you can review the other catalogs: Communion, Confirmation, 15 Years and Wedding

#### Website Qukis de Guadalajara





#### Model 054 - P



Model 054



#### Model 054 – B





#### Model 055 - P



Model 055



#### Model 055 – B





### Model 118 – P



Model 118



#### Model 118 – B





#### Model 119 - P



Model 119



#### Model 119 – B





#### Model 013 - P



Model 013



#### Model 013 – B





Model 174 – P



Model 174



#### Model 174 – B





### Model 007 - P



Model 007



#### Model 007 – B





#### Model 094 - P



Model 094



#### Model 094 - B





#### Model 029



#### Model 029 - B





#### Model 030



Model 030 - B





#### Model 003 - P



Model 003 – B





#### Model 093 - P



Model 093 – B





#### Model 158 - P



Model 158 – B





#### Model 199 - P



Model 199 – B