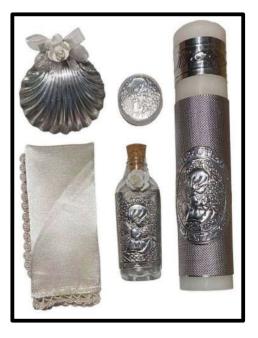

# Baptism Set (Spanish) (Candle, Rosary, Bottle, Shell and Fabric) Aluminum \$14.00 USD Leather \$16.00 USD Bright \$18.00 USD

Candle (Spanish) Aluminum \$8.00 USD Leather \$10.00 USD Bright \$12.00 USD