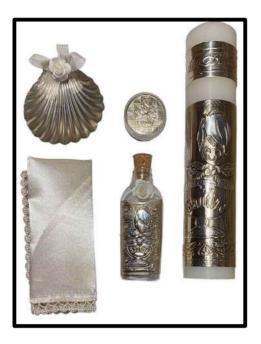

Wholesale prices Home delivery



Payment methods







Leather (P)



### Aluminum



### Bright (B)



# Baptism Set (Spanish) (Candle, Rosary, Bottle, Shell and Fabric) Aluminum \$14.00 USD Leather \$16.00 USD Bright \$18.00 USD

Candle (Spanish) Aluminum \$8.00 USD Leather \$10.00 USD Bright \$12.00 USD





Any model is made in: Aluminum, Leather or Bright

If you are interested in any other model or product, you can review the other catalogs: Communion, Confirmation, 15 Years and Wedding

#### Website Qukis de Guadalajara





#### Model 054 - P



Model 054



#### Model 054 – B





#### Model 055 - P



Model 055



#### Model 055 – B





### Model 118 – P



Model 118



#### Model 118 – B





#### Model 119 - P



Model 119



#### Model 119 – B





#### Model 013 - P



Model 013



#### Model 013 – B





Model 174 – P



Model 174



#### Model 174 – B





### Model 007 - P



Model 007



#### Model 007 – B





#### Model 094 - P



Model 094



#### Model 094 - B





#### Model 029



#### Model 029 - B





#### Model 030



Model 030 - B





#### Model 003 - P



Model 003 – B





#### Model 093 - P



Model 093 – B





#### Model 158 - P



Model 158 – B





#### Model 199 - P



Model 199 – B