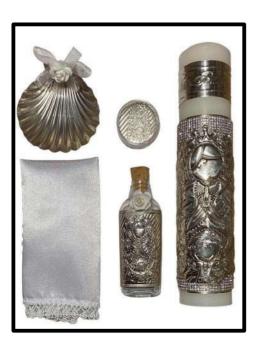

.00 USD Leather \$10.00 USD Bright \$12.00 USD





Any model is made in: Aluminum, Leather or Bright

If you are interested in any other model or product, you can review the other catalogs: Communion, Confirmation, 15 Years and Wedding

#### Website Qukis de Guadalajara





#### Model 054 - P



Model 054



#### Model 054 – B





#### Model 055 - P



Model 055



#### Model 055 – B





### Model 118 – P



Model 118



#### Model 118 – B





#### Model 119 - P



Model 119



#### Model 119 – B





#### Model 013 - P



Model 013



#### Model 013 – B





Model 174 – P



Model 174



#### Model 174 – B





### Model 007 - P



Model 007



#### Model 007 – B





#### Model 094 - P



Model 094



#### Model 094 - B





#### Model 029



#### Model 029 - B





#### Model 030



Model 030 - B





#### Model 003 - P



Model 003 – B





#### Model 093 - P



Model 093 – B





#### Model 158 - P



Model 158 – B





#### Model 199 - P



Model 199 – B