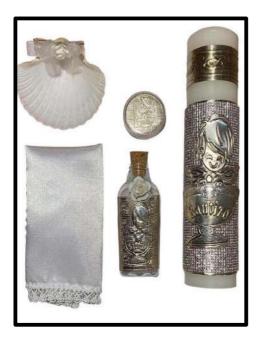

Wholesale prices Home delivery



Payment methods







Leather (P)



### Aluminum



### Bright (B)



# Baptism Set (Spanish) (Candle, Rosary, Bottle, Shell and Fabric) Aluminum \$14.00 USD Leather \$16.00 USD Bright \$18.00 USD

Candle (Spanish) Aluminum \$8.00 USD Leather \$10.00 USD Bright \$12.00 USD





Any model is made in: Aluminum, Leather or Bright

If you are interested in any other model or product, you can review the other catalogs: Communion, Confirmation, 15 Years and Wedding

#### Website Qukis de Guadalajara





#### Model 054 - P



Model 054



#### Model 054 – B





#### Model 055 - P



Model 055



#### Model 055 – B





### Model 118 – P



Model 118



#### Model 118 – B





#### Model 119 - P



Model 119



#### Model 119 – B





#### Model 013 - P



Model 013



#### Model 013 – B





Model 174 – P



Model 174



#### Model 174 – B





### Model 007 - P



Model 007



#### Model 007 – B





#### Model 094 - P



Model 094



#### Model 094 - B





#### Model 029



#### Model 029 - B





#### Model 030



Model 030 - B





#### Model 003 - P



Model 003 – B





#### Model 093 - P



Model 093 – B





#### Model 158 - P



Model 158 – B





#### Model 199 - P



Model 199 – B