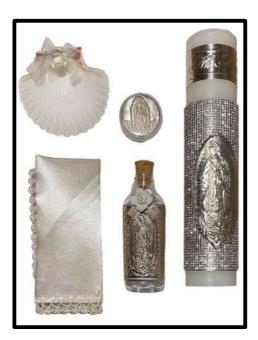

Baptism Set (Spanish) (Candle, Rosary, Bottle, Shell and Fabric) Aluminum \$14.00 USD Leather \$16.00 USD Bright \$18.00 USD

Candle (Spanish) Aluminum \$8.00 USD Leather \$10.00 USD Bright \$12.00 USD





Any model is made in: Aluminum, Leather or Bright

If you are interested in any other model or product, you can review the other catalogs: Communion, Confirmation, 15 Years and Wedding

#### Website Qukis de Guadalajara





#### Model 054 - P



Model 054



#### Model 054 – B





#### Model 055 - P



Model 055



#### Model 055 – B





### Model 118 – P



Model 118



#### Model 118 – B





#### Model 119 - P



Model 119



#### Model 119 – B





#### Model 013 - P



Model 013



#### Model 013 – B





Model 174 – P



Model 174



#### Model 174 – B





### Model 007 - P



Model 007



#### Model 007 – B





#### Model 094 - P



Model 094



#### Model 094 - B





#### Model 029



#### Model 029 - B





#### Model 030



Model 030 - B





#### Model 003 - P



Model 003 – B





#### Model 093 - P



Model 093 – B





#### Model 158 - P



Model 158 – B





#### Model 199 - P



Model 199 – B