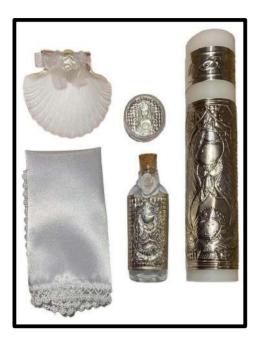

$16.00 USD Bright \$18.00 USD

Candle (Spanish) Aluminum \$8.00 USD Leather \$10.00 USD Bright \$12.00 USD





Any model is made in: Aluminum, Leather or Bright

If you are interested in any other model or product, you can review the other catalogs: Communion, Confirmation, 15 Years and Wedding

#### Website Qukis de Guadalajara





#### Model 054 - P



Model 054



#### Model 054 – B





#### Model 055 - P



Model 055



#### Model 055 – B





### Model 118 – P



Model 118



#### Model 118 – B





#### Model 119 - P



Model 119



#### Model 119 – B





#### Model 013 - P



Model 013



#### Model 013 – B





Model 174 – P



Model 174



#### Model 174 – B





### Model 007 - P



Model 007



#### Model 007 – B





#### Model 094 - P



Model 094



#### Model 094 - B





#### Model 029



#### Model 029 - B





#### Model 030



Model 030 - B





#### Model 003 - P



Model 003 – B





#### Model 093 - P



Model 093 – B





#### Model 158 - P



Model 158 – B





#### Model 199 - P



Model 199 – B