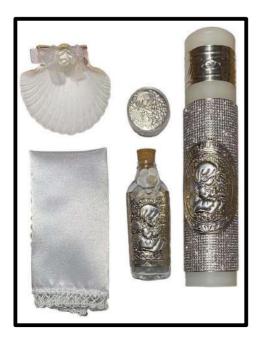

# Baptism Set (Spanish) (Candle, Rosary, Bottle, Shell and Fabric) Aluminum \$14.00 USD Leather \$16.00 USD Bright \$18.00 USD

Candle (Spanish) Aluminum \$8.00 USD Leather \$10.00 USD Bright \$12.00 USD