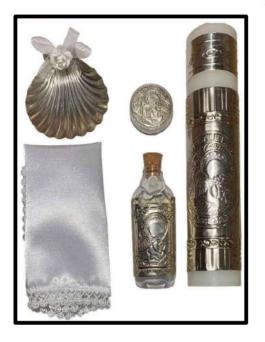

# Baptism Set (Spanish) (Candle, Rosary, Bottle, Shell and Fabric) Aluminum \$14.00 USD Leather \$16.00 USD Bright \$18.00 USD

Candle (Spanish) Aluminum \$8.00 USD Leather \$10.00 USD Bright \$12.00 USD

#### Model 054 - P

Model 054