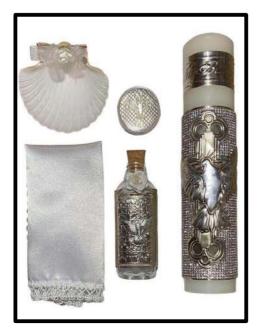

# Baptism Set (Spanish) (Candle, Rosary, Bottle, Shell and Fabric) Aluminum \$14.00 USD Leather \$16.00 USD Bright \$18.00 USD

Candle (Spanish) Aluminum \$8.00 USD Leather \$10.00 USD Bright \$12.00 USD