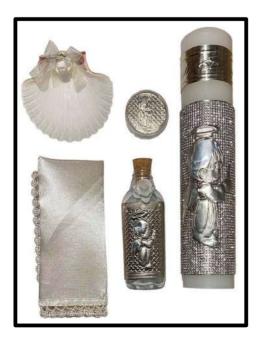

# Baptism Set (Spanish) (Candle, Rosary, Bottle, Shell and Fabric) Aluminum \$14.00 USD Leather \$16.00 USD Bright \$18.00 USD

Candle (Spanish) Aluminum \$8.00 USD Leather \$10.00 USD Bright \$12.00 USD