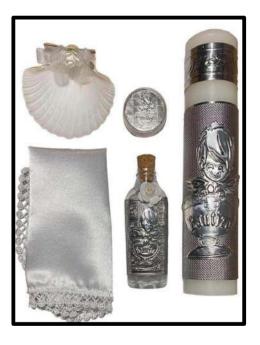

Wholesale prices Home delivery



Payment methods







Leather (P)



### Aluminum



### Bright (B)



# Baptism Set (Spanish) (Candle, Rosary, Bottle, Shell and Fabric) Aluminum \$14.00 USD Leather \$16.00 USD Bright \$18.00 USD

Candle (Spanish) Aluminum \$8.00 USD Leather \$10.00 USD Bright \$12.00 USD





Any model is made in: Aluminum, Leather or Bright

If you are interested in any other model or product, you can review the other catalogs: Communion, Confirmation, 15 Years and Wedding

#### Website Qukis de Guadalajara





#### Model 054 - P



Model 054



#### Model 054 – B





#### Model 055 - P



Model 055



#### Model 055 – B





### Model 118 – P



Model 118



#### Model 118 – B





#### Model 119 - P



Model 119



#### Model 119 – B





#### Model 013 - P



Model 013



#### Model 013 – B





Model 174 – P



Model 174



#### Model 174 – B





### Model 007 - P



Model 007



#### Model 007 – B





#### Model 094 - P



Model 094



#### Model 094 - B





#### Model 029



#### Model 029 - B





#### Model 030



Model 030 - B





#### Model 003 - P



Model 003 – B





#### Model 093 - P



Model 093 – B





#### Model 158 - P



Model 158 – B





#### Model 199 - P



Model 199 – B