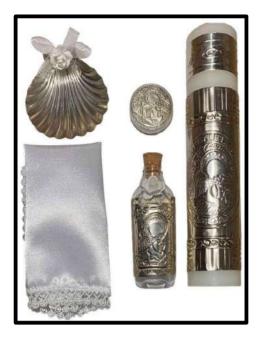

# Baptism Set (Spanish) (Candle, Rosary, Bottle, Shell and Fabric) Aluminum \$14.00 USD Leather \$16.00 USD Bright \$18.00 USD

Candle (Spanish) Aluminum \$8.00 USD Leather \$10.00 USD Bright \$12.00 USD