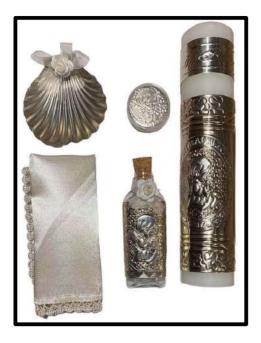

# Baptism Set (Spanish) (Candle, Rosary, Bottle, Shell and Fabric) Aluminum \$14.00 USD Leather \$16.00 USD Bright \$18.00 USD

Candle (Spanish) Aluminum \$8.00 USD Leather \$10.00 USD Bright \$12.00 USD