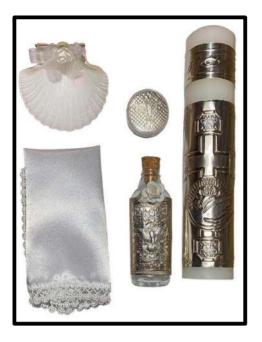

# Baptism Set (Spanish) (Candle, Rosary, Bottle, Shell and Fabric) Aluminum \$14.00 USD Leather \$16.00 USD Bright \$18.00 USD

Candle (Spanish) Aluminum \$8.00 USD Leather \$10.00 USD Bright \$12.00 USD