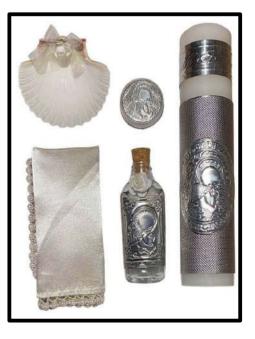

# Baptism Set (Spanish) (Candle, Rosary, Bottle, Shell and Fabric) Aluminum \$14.00 USD Leather \$16.00 USD Bright \$18.00 USD

Candle (Spanish) Aluminum \$8.00 USD Leather \$10.00 USD Bright \$12.00 USD

#### Model 055 - P

Model 055