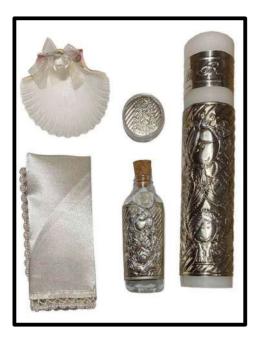

nish) Aluminum \$8.00 USD Leather \$10.00 USD Bright \$12.00 USD





Any model is made in: Aluminum, Leather or Bright

If you are interested in any other model or product, you can review the other catalogs: Communion, Confirmation, 15 Years and Wedding

#### Website Qukis de Guadalajara





#### Model 054 - P



Model 054



#### Model 054 – B





#### Model 055 - P



Model 055



#### Model 055 – B





### Model 118 – P



Model 118



#### Model 118 – B





#### Model 119 - P



Model 119



#### Model 119 – B





#### Model 013 - P



Model 013



#### Model 013 – B





Model 174 – P



Model 174



#### Model 174 – B





### Model 007 - P



Model 007



#### Model 007 – B





#### Model 094 - P



Model 094



#### Model 094 - B





#### Model 029



#### Model 029 - B





#### Model 030



Model 030 - B





#### Model 003 - P



Model 003 – B





#### Model 093 - P



Model 093 – B





#### Model 158 - P



Model 158 – B





#### Model 199 - P



Model 199 – B