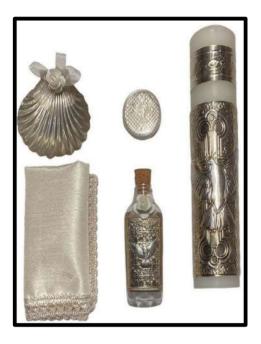

# Baptism Set (Spanish) (Candle, Rosary, Bottle, Shell and Fabric) Aluminum \$14.00 USD Leather \$16.00 USD Bright \$18.00 USD

Candle (Spanish) Aluminum \$8.00 USD Leather \$10.00 USD Bright \$12.00 USD